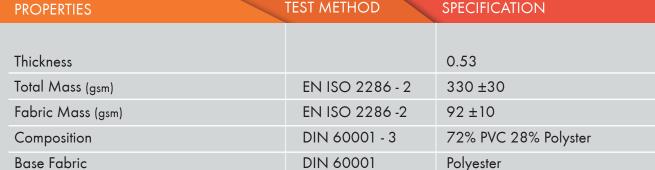

## **INK PRINTABILITY**

SOLVENT

**SPECIFICATION** 

Warp 15 Weft 15

coreConstruct

Building With Confidence

**TEST METHOD** 

Breaking Load (daN/50mm) **EN ISO 1421** Warp 130 Weft 150 Breaking Extension (%) **EN ISO 1421** Warp 15 Weft 23

DIN 53363

Air Permeability (L/m<sup>2</sup>/s) **EN ISO 9237** 2200 \*Flame Resistance NF P92-503 M2

\*Optional if required please enquire

Tear Strength (daN)

NOTE: It is normal that the weight of most products will have an average fluctuation of 5%. All above information shall only used as a guide; buyers shall independently test and determine the products suitability. The mentioned data are average of test result and should not be used for the purpose of lawsuit or warranty.