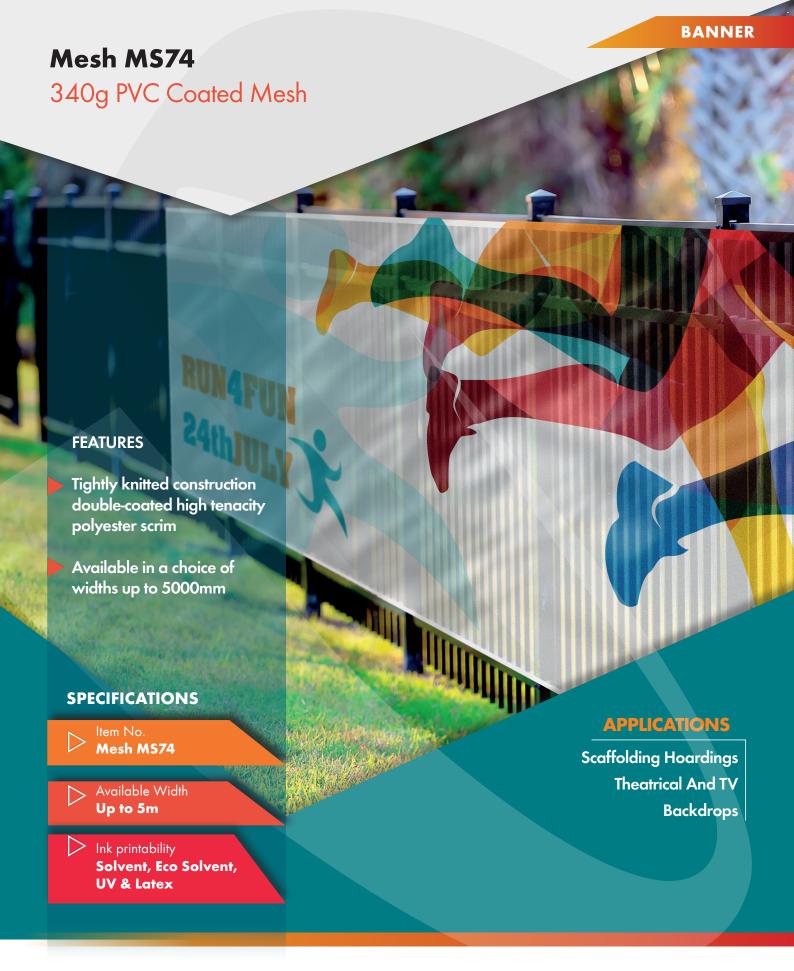

## Mesh MS74

340g PVC Coated Mesh

## **DESCRIPTION**

Tightly knitted construction double-coated high tenacity polyester scrim Typical uses include scaffolding hoardings, theatrical backdrops, TV studios etc