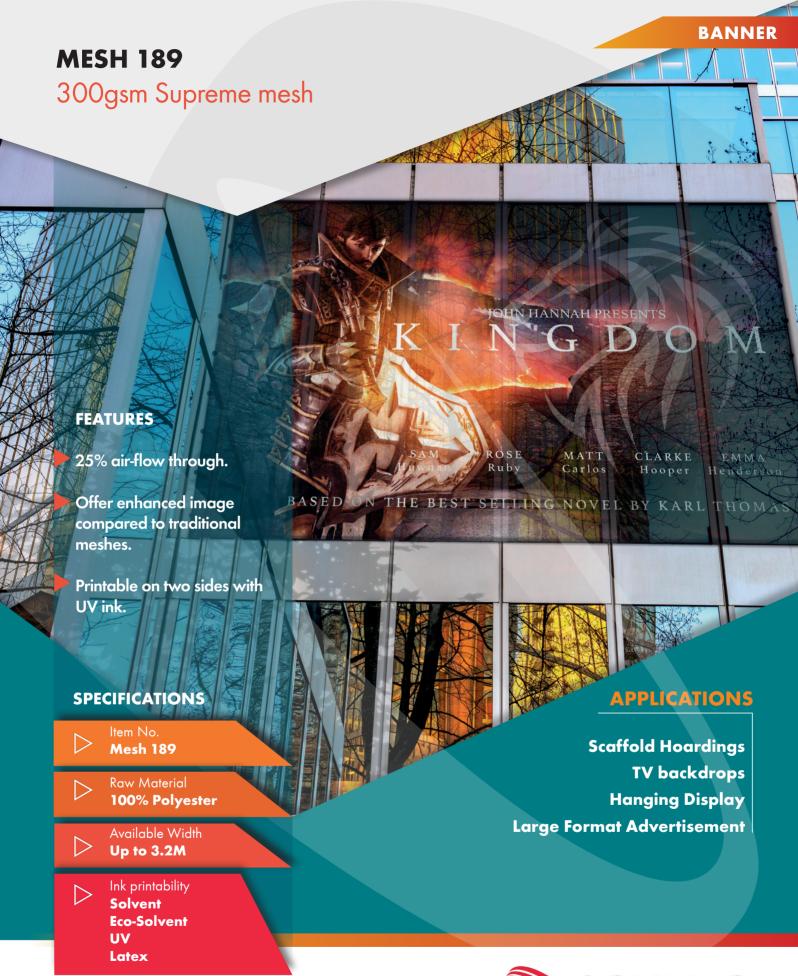

## **MESH 189**

## 300gsm Supreme mesh

## **DESCRIPTION**

25% air-flow through.

Printable on two sides with UV ink.

Offer enhanced image compared to traditional meshes. #
Widely used for scaffolding, theatrical, wall wraping, TV backdrops,
hanging display& large format advertisement.