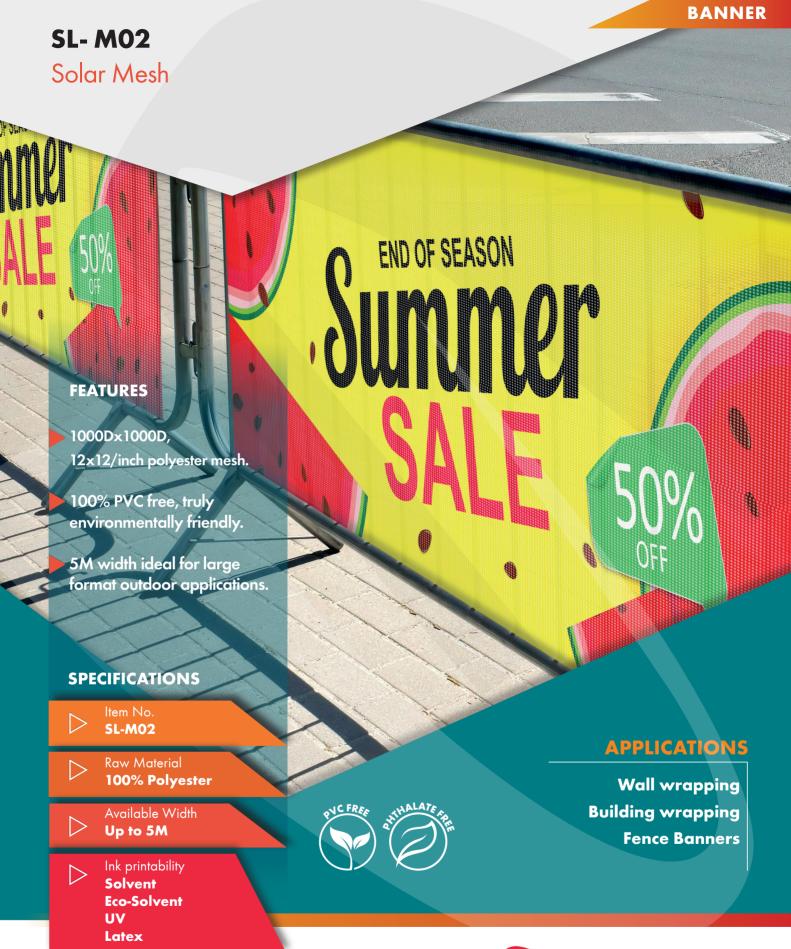

## **DESCRIPTION**

1000Dx1000D, 12x12/inch polyester mesh. 100% PVC free, truly environmentally friendly. 5M width ideal for large format outdoor applications.