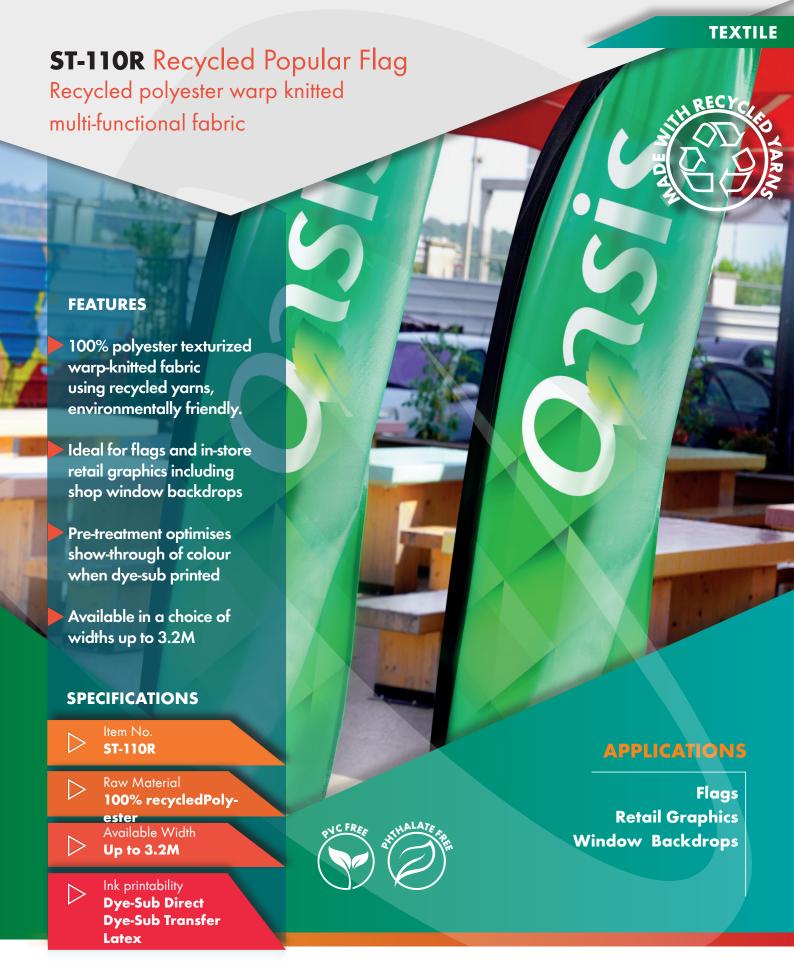

## ST-110 Popular Flag

Polyester warp knitted multi-functional fabric

Polyester warp knitted multi-functional flag fabric Ideal for flags and in-store retail graphics including shop window backdrops. Pre-treatment optimises show-through of colour when dye-sub printed.

## **FEATURES**

## **INK PRINTABILITY**

DYE DYE aper Direct

**TEXTILE** 

PROPERTIES TEST METHOD METRIC IMPERIAL

| Total Weight                      | DIN EN ISO 2286-2, ASTM D751    | 280 g/sq.m                    | 7.9 oz/sq.yd |
|-----------------------------------|---------------------------------|-------------------------------|--------------|
| Base Fabric                       | DIN 60001, ASTM D7641           | 100%polyester                 |              |
| Weave Method                      | N/A                             | Warp-knitted 3 bar            |              |
| Shrinkage                         | 210 °C, 30s                     | ≤3%                           |              |
| Flame Resistance                  | DIN 4102-1-B1, NFPA 701 Test1   | DIN 4102-1-B1, NFPA 701 Test1 |              |
|                                   | EN 13501-1                      | EN 13501-1                    |              |
| Recommend Fixation<br>Temperature | N/A                             | °C-190°C, 1-2min              |              |
| Yellowing Temperature             | SUPRKC REX-C400, 30s            | ≥210°C                        |              |
| Width Available                   | DIN EN ISO 3759, ASTM D751-2006 | Max 3.2m                      | 126"         |
| Standard Length                   | DIN EN ISO 3759, ASTM D751-2006 | 100m                          | 110yds       |