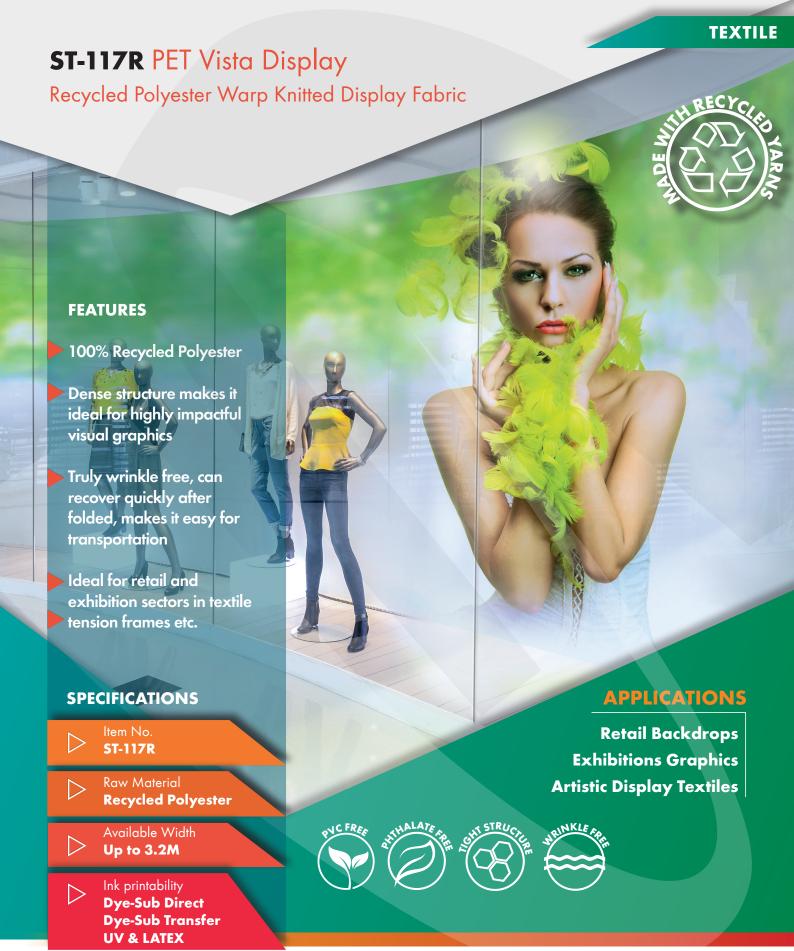

## **ST-117R** PET Vista Display

Recycled Polyester Warp Knitted Display Fabric

## DESCRIPTION

Special tight structure makes it with high opacity even at a much lighter weight compared with other display textile fabric. Truly wrinkle free, can recover quickly after folded, makes it easy for transportation.

## **FEATURES**