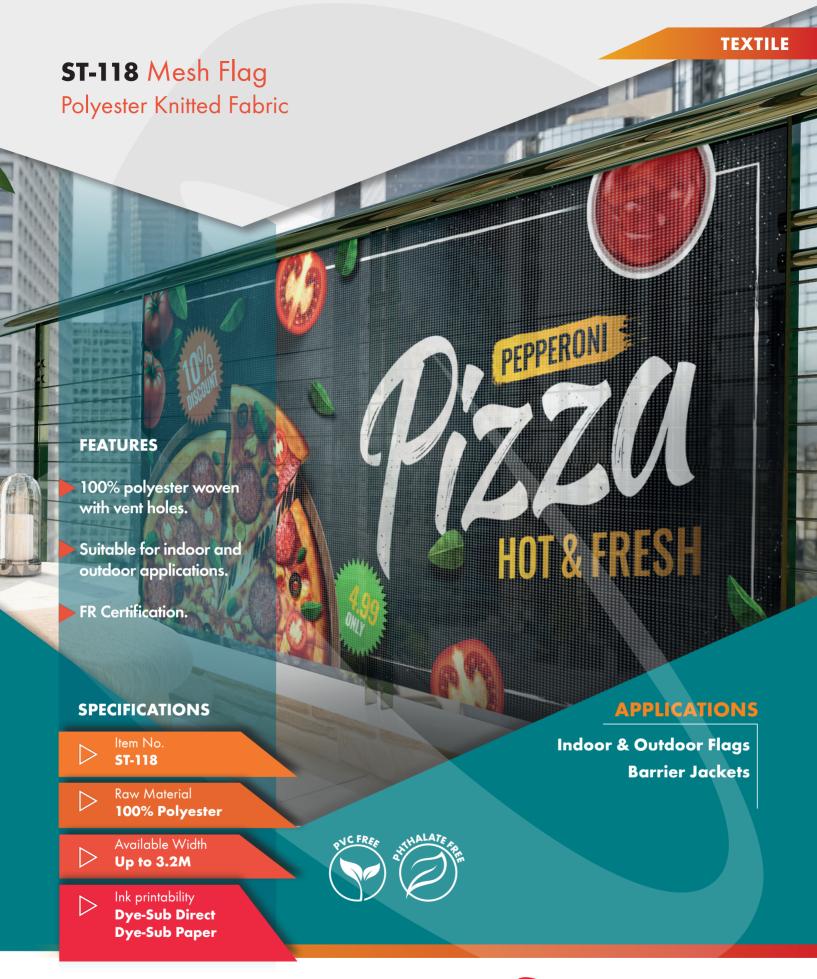

## **ST-118** Mesh Flag Polyester Knitted Fabric

## **DESCRIPTION**

100% polyester soft textured mesh with semi glossy finish. Suitable for indoor and outdoor applications. Perfect double penetration after Dye-sub printing.

## **FEATURES**