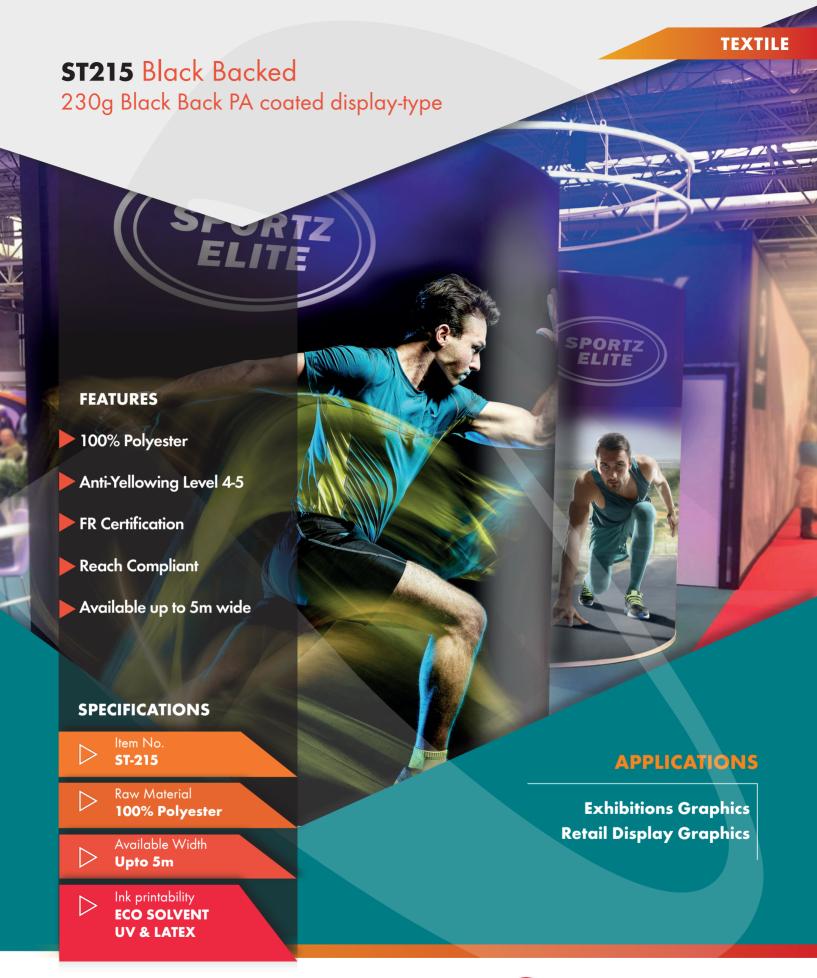

## ST215 Black Backed

230g Black Back PA coated display-type

## **DESCRIPTION**

100% Polyester

Anti-Yellowing Level 4-5

FR Certification

**Reach Compliant** 

**Durability - 2 Years** 

Available up to 3.2m & 5m wide

## **INK PRINTABILITY**

**METRIC** 

| ROPERTIES | TEST METHOD |
|-----------|-------------|
| KOPEKIIES | ILSI MEHIOD |

| Composition      | 100% Polyester 0.33mm              |
|------------------|------------------------------------|
| Weight           | 230gsm                             |
| Base Yarn        | 100% Polyester 135g/m <sup>2</sup> |
| Coating          | PA 150g/m <sup>2</sup>             |
| Tensile Strength | Warp 1250N Weft 1230N              |
| Tear Strength    | Warp 75N Weft 80N                  |
| Fire Rating      | B1 (SGS)                           |