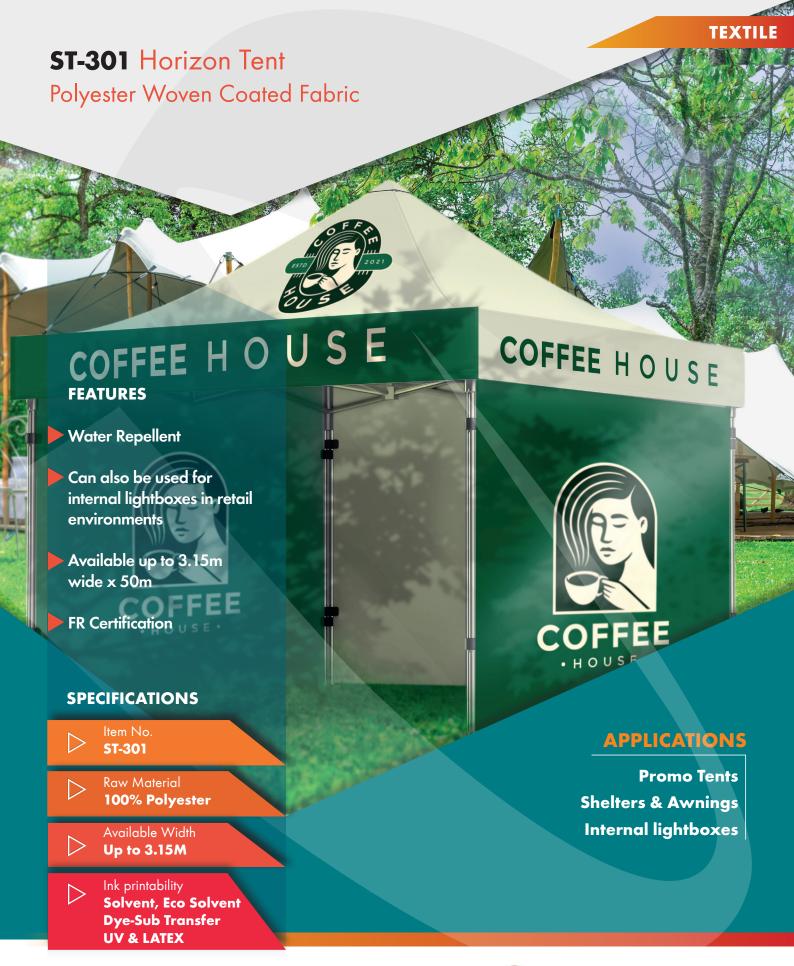

## **ST-301** Horizon Tent

## Polyester Woven Coated Fabric

## DESCRIPTION

Ideal for promo tents / awnings / shelters and similar applications. FR Certification and Water Repellent.

Can also be used for internal lightboxes in retail environments. Available up to 3.15m wide x 50m.