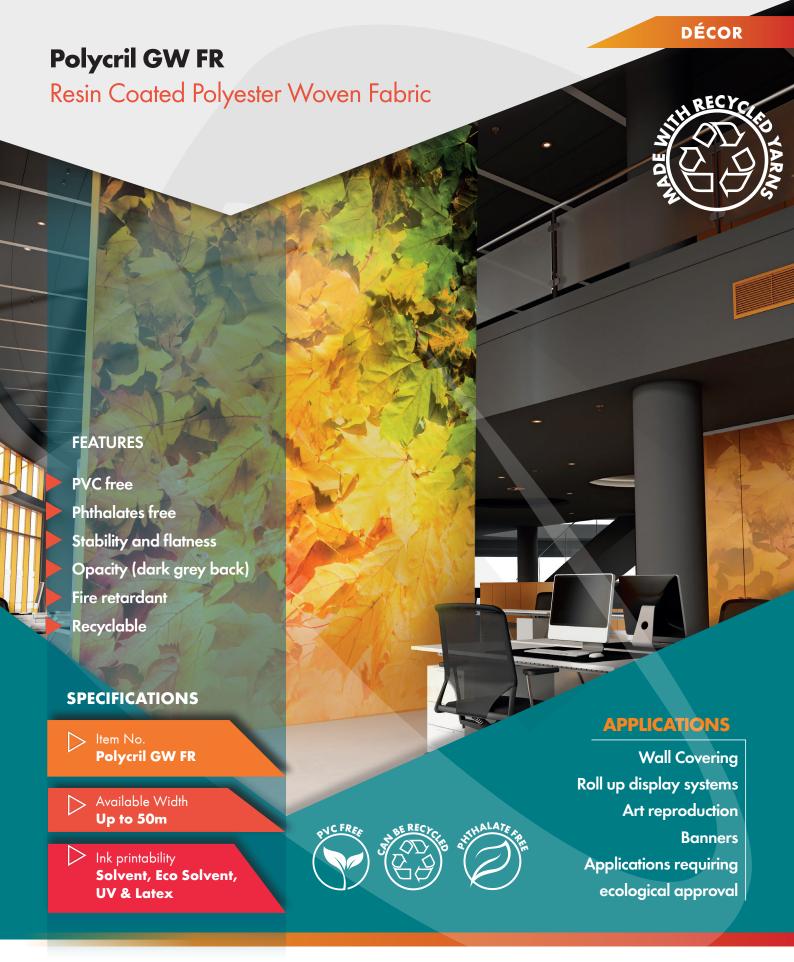

## **Polycril GW FR**

Resin Coated Polyester Woven Fabric

## **DESCRIPTION**

320g/m2 polyester fabric with special acrylate coating, dark grey back, providing high stability. Environmentally friendly and fire retardant.