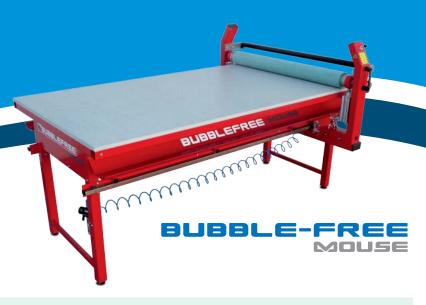

## BUBBLE-FREE MOUSE

flat

## THE BIG ADVANTAGE IN SMALL SIZE

It might be small at only 1000 x 2000 mm but it does everthing it's big brother the Bubble Free Pro does! Operators can mount and laminate digital prints or apply application tape to any flat surface, banner, table, furniture, Acrylic up to a thickness of 60 mm. Available in 1000mm & 1300mm widths and lengths of 2, 2.5, 2.8 & 3m.

Small office, small space, narrow corridors and stairs? Installation is not a problem anymore. The solid modular design allows this machine to get in anywhere!

## BUBBLE-FREE MOUSE is available in two versions:

- 3-layer, 8mm strong safety glass working bench, LED illumination, 5mm PVC cutting mat, 2x sidetrays, removable legs
- MDF working bench covered with 2mm linoleum, 2x sidetrays, removable legs