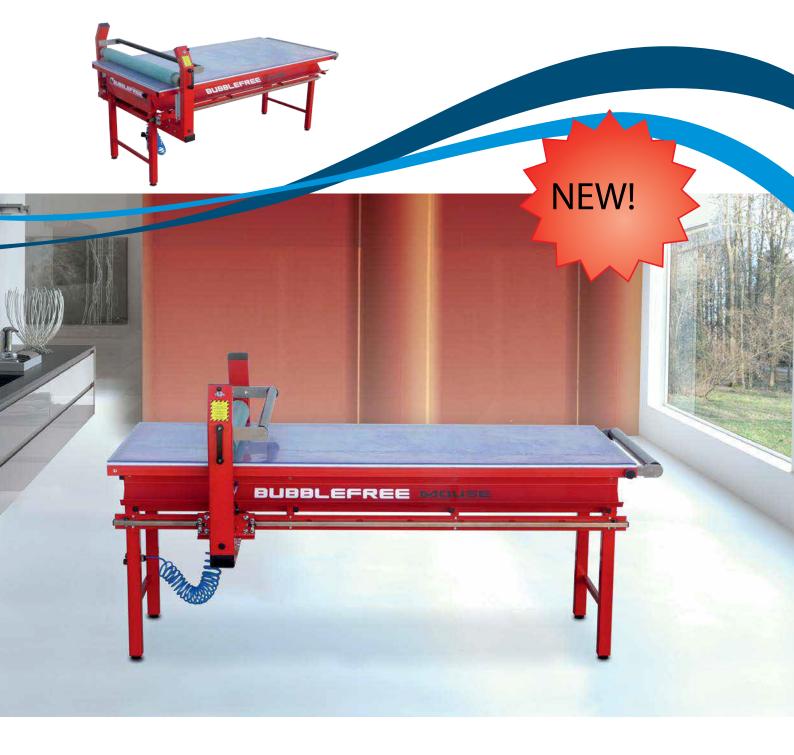

## BUBBLE-FREE MOUSE

flat

## THE BIG ADVANTAGE IN SMALL SIZE

It might be small at only 1000 x 2000 mm but it does everthing it's big brother the Bubble Free Pro does! Operators can mount and laminate digital prints or apply application tape to any flat surface, banner, table, furniture, Acrylic up to a thickness of 60 mm. Available in 1000mm & 1300mm widths and lengths of 2, 2.5, 2.8 & 3m.

- Quick mounting without any bubbles or wrinkles
- Easy positioning of materials
- Adjustable pressure
- Operation from one side
- Smart design and easy installation
- Solid modular steel structure
- High quality pneumatic and electrical components