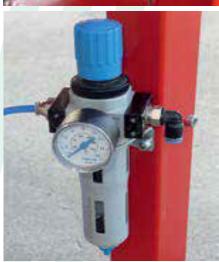

- Quick mounting without any bubbles or wrinkles
- Easy positioning of materials
- Adjustable pressure
- Operation from one side
- Smart design and easy installation
- Solid modular steel structure
- High quality pneumatic and electrical components

## **Included Accessories:**

- Oil Free compressor (85l/min 49-56 dB)
- Media holder at the end of the table
- 5mm safety PVC cutting mat
- Wheels with brakes