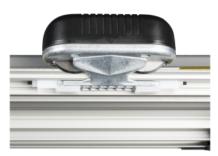

#### Straight accurate cutting

The superior construction guarantees that the cut is consistent over the entire length of the material, assuring that there are no bows or buckles in the middle, whilst the two integral roller clamps guarantee secure clamping during cutting.

#### Two way cutting

The Technic ARC TE has dual cutting wheels to provide the flexibility of cutting in both directions. High grade blades, made from hardened tool steel, guarantee the sharpness required for perfect cutting.

#### Clear view of the cutting line

The unique monorail bearing system, positioned underneath the surface, means that there is no overhead guide rail to obscure the cut line.