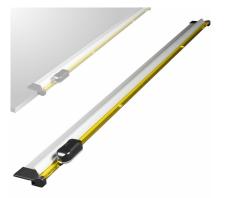

# The hard-working, space-saving rotary cutter

The table edge (TE) version of the Technic Advanced Rotary Cutter (ARC), fits onto the edge of your work surface to create the ideal cutting platform. It has all the superior paper and film cutting properties of the Technic ARC but will fit neatly to the edge of your bench leaving your work surface unobstructed for other activities.

#### Straight accurate cutting

The superior construction guarantees that the cut is consistent over the entire length of the material, assuring that there are no bows or buckles in the middle, whilst the two integral roller clamps guarantee secure clamping during cutting.

#### Two way cutting

The Technic ARC TE has dual cutting wheels to provide the flexibility of cutting in both directions. High grade blades, made from hardened tool steel, guarantee the sharpness required for perfect cutting.

#### Clear view of the cutting line

The unique monorail bearing system, positioned underneath the surface, means that there is no overhead guide rail to obscure the cut line.