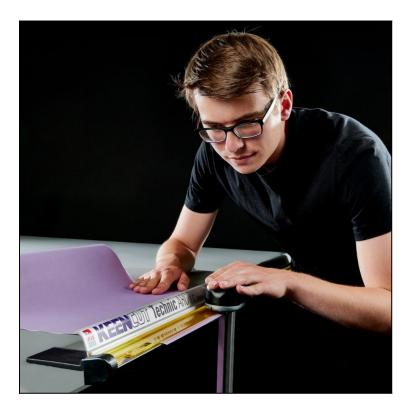

# The hard-working, space-saving rotary cutter

The table edge (TE) version of the Technic Advanced Rotary Cutter (ARC), fits onto the edge of your work surface to create the ideal cutting platform. It has all the superior paper and film cutting properties of the Technic ARC but will fit neatly to the edge of your bench leaving your work surface unobstructed for other activities.

#### Turns your worktop into a cutting table

The Technic ARC TE has been specifically designed to turn even the most ordinary workbench into a convenient cutting table. By fitting neatly to the edge of the bench the Technic ARC TE is always available for use without interfering with other tasks.