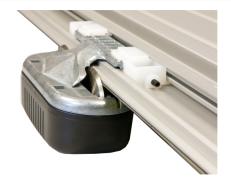

#### Turns your worktop into a cutting table

The Technic ARC TE has been specifically designed to turn even the most ordinary workbench into a convenient cutting table. By fitting neatly to the edge of the bench the Technic ARC TE is always available for use without interfering with other tasks.

The Technic ARC TE works straight from the box. It does not need any additional blades or fittings.