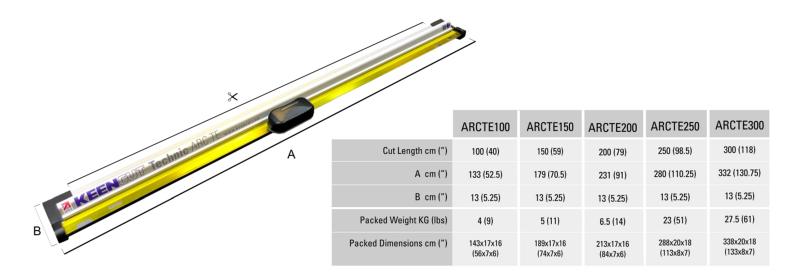

://www.keencut.com/product/technic-arc-te/

# **Technic ARC TE**





#### Turns your worktop into a cutting table

The Technic ARC TE has been specifically designed to turn even the most ordinary workbench into a convenient cutting table. By fitting neatly to the edge of the bench the Technic ARC TE is always available for use without interfering with other tasks.

#### Five year guarantee

By manufacturing in-house, with only the highest quality materials, Keencut can guarantee that the Technic ARC TE will provide reliable long-lasting and accurate service. All Keencut products are offered with a comprehensive five year guarantee. Register your product to activate your guarantee >







The Technic ARC TE works straight from the box. It does not need any additional blades or fittings.





## The world's finest cutting machines