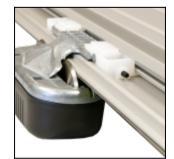

#### Straight accurate cutting

The superior construction guarantees that the cut is consistent over the entire length of the material, assuring that there are no bows or buckles in the middle, whilst the two integral roller clamps guarantee secure clamping during cutting.

#### Two way cutting

The Technic ARC TE has dual cutting wheels to provide the flexibility of cutting in both directions. High grade blades, made from hardened tool steel, guarantee the sharpness required for perfect cutting.