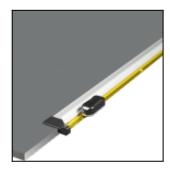

#### Clear view of the cutting line

The unique monorail bearing system, positioned underneath the surface, means that there is no overhead guide rail to obscure the cut line.

#### Safety by design

The advanced monorail design eliminates the instability of overhead rail cutters and the potential risk of standard paper guillotines. The Technic ARC TE will not distort even under heavy pressure.