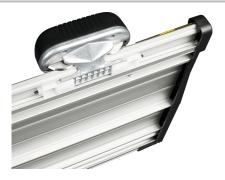

#### Two way cutting

The Technic ARC TE has dual cutting wheels to provide the flexibility of cutting in both directions. High grade blades, made from hardened tool steel, guarantee the sharpness required for perfect cutting.

#### Safety by design

The advanced monorail design eliminates the instability of overhead rail cutters and the potential risk of standard paper guillotines. The Technic ARC TE will not distort even under heavy pressure.