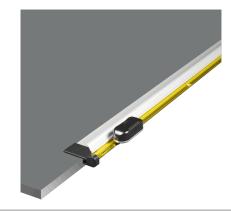

#### Turns your worktop into a cutting table

The Technic ARC TE has been specifically designed to turn even the most ordinary workbench into a convenient cutting table. By fitting neatly to the edge of the bench the Technic ARC TE is always available for use without interfering with other tasks.

#### Clear view of the cutting line

The unique monorail bearing system, positioned underneath the surface, means that there is no overhead guide rail to obscure the cut line.