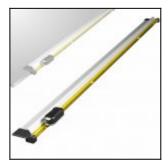

The Technic ARC TE works straight from the box. It does not need any additional blades or fittings.