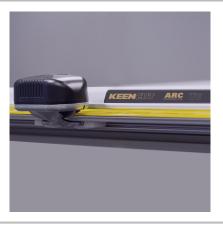

## **Technic ARC TE**

# The hard-working, space-saving rotary cutter

The table edge (TE) version of the Technic Advanced Rotary Cutter (ARC), fits onto the edge of your work surface to create the ideal cutting platform. It has all the superior paper and film cutting properties of the Technic ARC but will fit neatly to the edge of your bench leaving your work surface unobstructed for other activities.