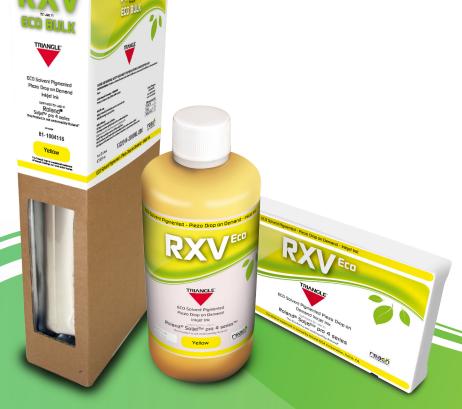

## RXV ECO Solvent High Performance Inks for Roland® Soljet™ pro 4 series

- Color Compatible with the OEM ECO-SOL MAX 2 inks
- Chemically compatible with OEM ECO-SOL MAX 2 inks
- No flushing or re-profiling required!
- Fast dry times
- Low odor
- Neutral-balanced grey-scale is equal to OEM ECO inks
- 🌛 Backed by INX Digital's Worldwide Outdoor Durability and Ink Train Warranty for TRIANGLE® brand ink

6 x I liter Bottles Net quantity 6 liters

6 x 440 ml Cartridges of the same part number in one small box, 2 small boxes in one master box.