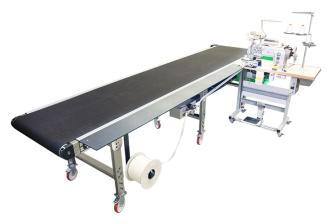

# SOLENT TEXSEW PRO CONVEYORLINE

Company no. 03709183 EORI: GB736951307000 VAT no : GB 736 9513 07

Solent Sewing Machines Ltd.
U5 Warrior Business Ctr. Fitzherbert Rd,
Farlington, Portsmouth, PO6 1TX

POWER: 230 Volts - Single Phase - 13 Amp.

### **SOLENT TEXSEW PRO CONVEYORLINE**

# **VERSATILE SEWING SYTEM THAT WILL GROW AND CHANGE WITH YOUR BUSINESS**

Sew fabric and PVC banners – make lightbox and exhibition graphics by applying SEG (keder) – attach Velcro and webbing reinforcements to PVC banners – sew hems, pockets and feather flags – Sew with 1 or 2 needles

## **FEATURES & BENEFITS**

- Simple controls for easy, semi-automatic operation no sewing skills required
- Versatile functions for producing different products
- Easy threading, lockstitch sewing machine for seam security
- Easy change system available to use conveyor with other sewing or welding machines